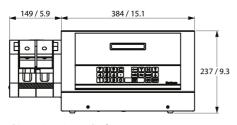

## PF22/QC22 dimensions

Dimensions in mm/inch

Disclaimer: The information in this document is believed to be correct, but Watson-Marlow Flexicon A/S accepts no liability for any errors it contains, and reserves the right to alter specifications without notice. WARNING: These products are not designed for use in, and should not be used for, patient-connected applications. asepticsu and Accusil are registered trademarks.