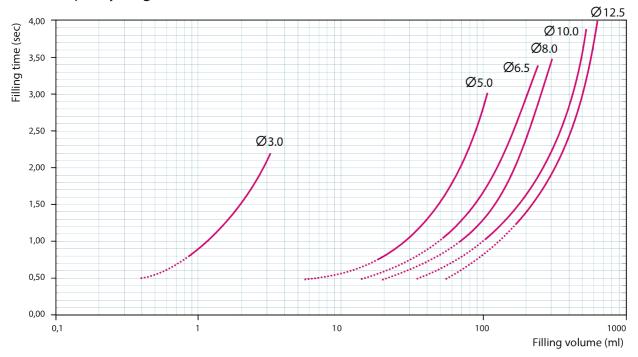

# **PF22/QC22**

PF22 peristaltic filling machine



#### **Features and benefits**

- Fill volumes from 0.17 fl oz (5 ml) to more than 169.07 fl oz (5000 ml) with ±0.5 % accuracy
- Changing the fluid path can be achieved in less than one minute
- Consistent filling accuracy prevents costly overfilling
- No foaming, splashing or dripping between fills
- No cross-contamination



### PF22/QC22 performance

PF22 – capacity diagram (based on water)



#### **Technical specifications**

|                        | PF22/QC22                                                                                   |
|------------------------|---------------------------------------------------------------------------------------------|
| Filling volume range   | 5-5000 ml                                                                                   |
| Accuracy               | ±0.5 %                                                                                      |
| Ingress rating         | IP31                                                                                        |
| Power supply           | 110/230 VAC, 50/60 Hz                                                                       |
| Power consumption      | Max 350 W