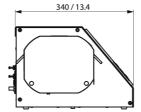

## PF22/QC22 dimensions

Dimensions in mm/inch

Disclaimer: The information in this document is believed to be correct, but Watson-Marlow Flexicon A/S accepts no liability for any errors it contains, and reserves the right to alter specifications without notice. WARNING: These products are not designed for use in, and should not be used for, patient-connected applications. asepticsu and Accusil are registered trademarks.